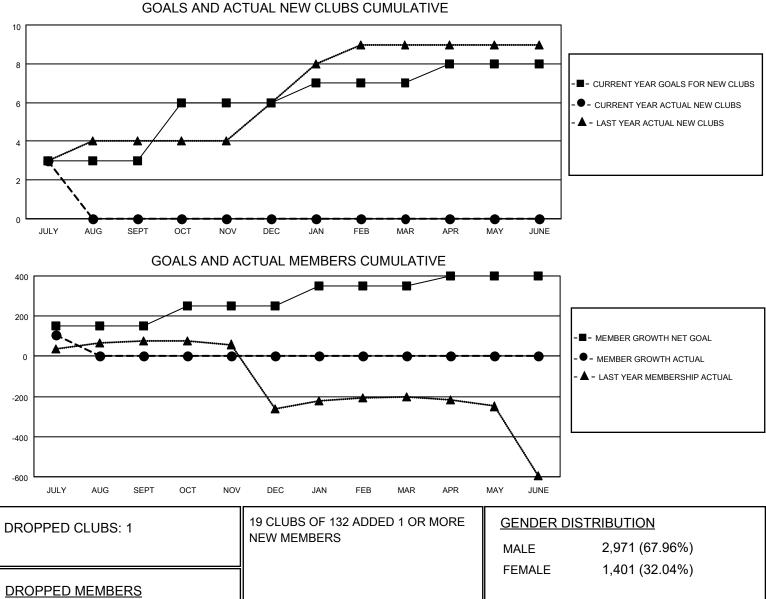

## LOCATION INDIA

District 322 E

Results as of: 7/31/2020

| Clubs                 |               |           |               | Members               |                        |                         |                                                    |
|-----------------------|---------------|-----------|---------------|-----------------------|------------------------|-------------------------|----------------------------------------------------|
| RESULTS FOR 2020-2021 |               |           |               | RESULTS FOR 2020-2021 |                        |                         |                                                    |
| QUARTER               | NEW CLUB GOAL | NEW CLUBS | DROPPED CLUBS | QUARTER               | BER GROWTH NET<br>GOAL | MEMBER GROWTH<br>ACTUAL | DROPPED<br>MEMBERS ACTUAL<br>(including transfers) |
| JULY/AUG/SEPT         | 3             | 3         | 1             | JULY/AUG/SEPT         | 150                    | 147                     | 32                                                 |
| OCT/NOV/DEC           | 3             | 0         | 0             | OCT/NOV/DEC           | 100                    | 0                       | 0                                                  |
| JAN/FEB/MAR           | 1             | 0         | 0             | JAN/FEB/MAR           | 100                    | 0                       | 0                                                  |
| APR/MAY/JUNE          | 1             | 0         | 0             | APR/MAY/JUNE          | 50                     | 0                       | 0                                                  |